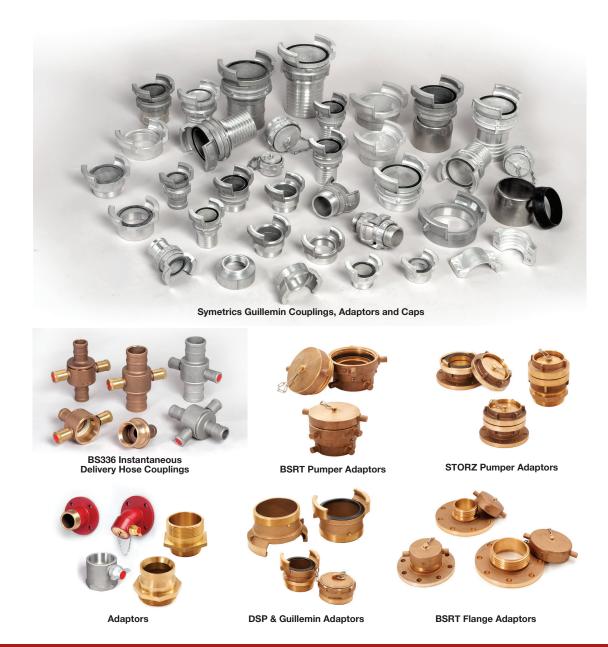

## GENERAL

**"AE"** range of instantaneous couplings are manufactured in accordance with BS 336 standard. The delivery hose couplings are available in BS 1400 LG2 gunmetal or BS1490 LM25 aluminium alloy material.

The standard size is 65mm instantaneous connection with 65mm ribbed tail. Other hose tail size, eg., 40mm, 45mm, 50mm, etc., are also available on request.

Symetrics Guillemin couplings, adaptors and caps are manufactured in accordance with NF A 57-702. They are generally produced from BS1490 LM25 aluminium alloy material.

Various types of adaptors are also available in gunmetal or aluminium alloy material.

Products manufactured from BS1490 LM25 aluminium alloy material are heat treated for strength, toughness and durability.