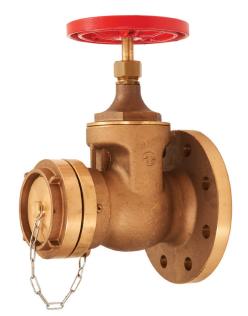

Fig.702 is a double outlet with individual controlled for open/shut feature hydrant valve generally manufactured BS5041:Part1 standard. It is horizontal pattern and is suitable for low level installation. It could also be installed on a riser manifold to suit any design requirement. The hydrant valve outlets are 65mm female BS336 instantaneous but it could also be fitted with other fire hose connection, eg., Storz, Guillemin, DSP, NHT, etc., The inlet flange is 65mm PN16 FF. Other flange eg., ASME #150 FF, etc., is available on request. The design working pressure is 16 bars and the test pressure for the valve body and seat are 22.5 bars

- Elegant and compact design.
- Robust construction with all non-ferrous materials
- · Easy operation.
- Reliable performance with no maintenance required.

Fig.702