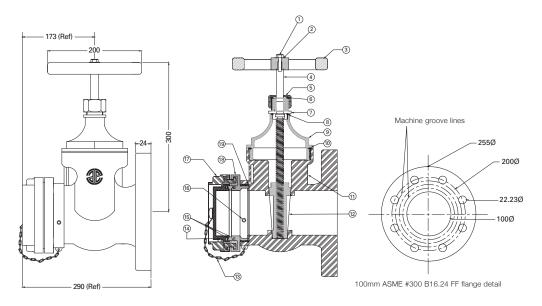

# SPECIALITY VALVES

| ITEM | DESCRIPTION        | MATERIAL                  |
|------|--------------------|---------------------------|
| 1.   | Lock Nut           | Stainless Steel SUS 304   |
| 2.   | Flat Washer        | Stainless Steel SUS 304   |
| 3.   | Handwheel          | Ductile Iron              |
| 4.   | Valve Stem         | Copper Alloy BS2874-CZ114 |
| 5.   | Gland Nut          | Copper Alloy              |
| 6.   | 'O' Ring Seal      | Nitrile Rubber            |
| 7.   | Stem Retaining Nut | Copper Alloy              |
| 8.   | 'O' Ring Seal      | Nitrile Rubber            |
| 9.   | Bonnet             | LG2 Gunmetal              |
| 10.  | 'O' Ring Seal      | Nitrile Rubber            |

| ITEM | DESCRIPTION          | MATERIAL                |
|------|----------------------|-------------------------|
| 11.  | Body                 | LG2 Gunmetal            |
| 12.  | Wedge Seat           | LG2 Gunmetal            |
| 13.  | 3mm Chain            | Stainless Steel SUS 304 |
| 14.  | Circlip              | Stainless Steel SUS 304 |
| 15.  | 100mm Storz Seal     | Nitrile Rubber          |
| 16.  | Allen Set Screw      | Stainless Steel SUS 304 |
| 17.  | 100 Storz Blankcap   | LG2 Gunmetal            |
| 18.  | 100 Storz Connection | LG2 Gunmetal            |
| 19.  | Gasket Seal          | Nitrile Rubber          |