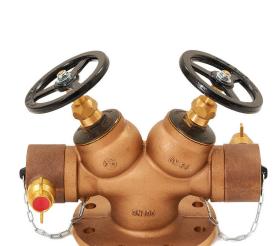

Fig.701 is a #300 rated 100mm NRS Gate Valve with one end ASME #300 flange and other end fitted with a 100mm Storz pumper connection. It is manufactured from LG2 Gunmetal body and pumper and copper alloy parts. It is designed for 21 bars working pressure and the test pressures for the body and seat are 31 bars and 23 bars respectively. The pumper outlet can be supplied to other national standard or customer requirements, eg, BSRT to BS336, Guillemin, DSP, NHT, etc.,