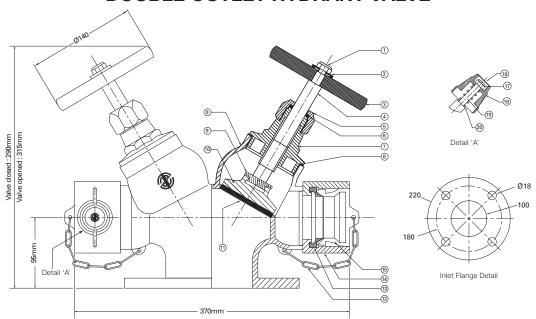

### **DOUBLE OUTLET HYDRANT VALVE**

| ITEM | DESCRIPTION        | MATERIAL                              |
|------|--------------------|---------------------------------------|
| 1.   | Lock Nut           | Stainless Steel SUS304                |
| 2.   | Flat Washer        | Stainless Steel SUS304                |
| 3.   | Handwheel          | Spheroidal Graphite Iron BS 1563:1997 |
| 4.   | Stem               | Copper Alloy BS2874-CZ121 PB3         |
| 5.   | Gland Nut          | Copper Alloy                          |
| 6.   | 'O' Ring Seal      | Nitrile Rubber BS4518                 |
| 7.   | Bonnet             | Copper Alloy BS2872-CZ122             |
| 8.   | Valve Body         | Gunmetal BS 1400-LG2                  |
| 9.   | Disc Retaining Nut | Copper Alloy                          |
| 10.  | Disc               | Copper Alloy BS2872-CZ121 PB3         |

| ITEM | DESCRIPTION                           | MATERIAL                      |
|------|---------------------------------------|-------------------------------|
| 11.  | Disc Rubber Facing                    | Rubber Chloroprene BS2752     |
| 12.  | Chain                                 | SUS 304 Stainless Steel       |
| 13.  | Valve Outlet                          | Gunmetal BS1400 LG2           |
| 14.  | Instantaneous Outlet<br>Rubber Washer | Nitrile Rubber BS4518         |
| 15.  | Male BS 336<br>Instantaneous Plug     | Black Plastic or Copper Alloy |
| 16.  | Cover                                 | Plastic or Copper Alloy       |
| 17.  | Locknut                               | Steel Plated                  |
| 18.  | Lug                                   | Copper Alloy                  |
| 19.  | Plunger                               | Copper Alloy                  |
| 20.  | Plunger Spring                        | Stainless Steel 304           |