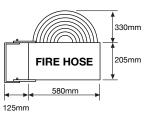

# FIRE HOSE CABINET AND CRADLE

# FRONT ELEVATION SECTION VIEW 16mm "A" FIRE HOSE "C" 3mm clear plain glass



| Model    | Dimensions       |       |       |       |
|----------|------------------|-------|-------|-------|
|          | Description      | А     | В     | С     |
| Fig. 710 | Single fire hose | 650mm | 225mm | 600mm |
| Fig. 720 | Double fire hose | 650mm | 350mm | 600mm |



Fig.710 Single Hose Cabinet



Fig.720 Double Hose Cabinet

### ISOMETRIC VIEW









Fig.730 Swing Hose Cradle

# FRONT ELEVATION



## REAR VIEW





Fig.740 Fixed Single Hose Cradle







Fig.750 Fixed Double Hose Cradle

Materials: Electro-galvanised steel. Aluminium or stainless steel materials are available upon request.

Finishes: "Red" Epoxy/Polyester powder coated.