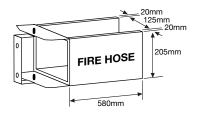

# FIRE HOSE CABINET AND CRADLE

# FRONT ELEVATION SECTION VIEW 16mm "A" FIRE HOSE "C" 3mm clear plain glass



| Model    | Dimensions       |       |       |       |
|----------|------------------|-------|-------|-------|
|          | Description      | А     | В     | С     |
| Fig. 710 | Single fire hose | 650mm | 225mm | 600mm |
| Fig. 720 | Double fire hose | 650mm | 350mm | 600mm |



Fig.710 Single Hose Cabinet



Fig.720 Double Hose Cabinet

### ISOMETRIC VIEW









Fig.730 Swing Hose Cradle

# FRONT ELEVATION



## REAR VIEW





Fig.740 Fixed Single Hose Cradle







Fig.750 Fixed Double Hose Cradle

Materials: Electro-galvanised steel. Aluminium or stainless steel materials are available upon request.

Finishes: "Red" Epoxy/Polyester powder coated.