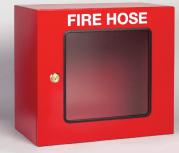

# FIRE HOSE CABINET AND CRADLE

# FRONT ELEVATION SECTION VIEW 16mm "A" FIRE HOSE "C" 3mm clear plain glass



| Model    | Dimensions       |       |       |       |
|----------|------------------|-------|-------|-------|
|          | Description      | А     | В     | С     |
| Fig. 710 | Single fire hose | 650mm | 225mm | 600mm |
| Fig. 720 | Double fire hose | 650mm | 350mm | 600mm |



Fig.710 Single Hose Cabinet



Fig.720 Double Hose Cabinet

### ISOMETRIC VIEW









Fig.730 Swing Hose Cradle

# FRONT ELEVATION



## REAR VIEW





Fig.740 Fixed Single Hose Cradle







Fig.750 Fixed Double Hose Cradle

Materials: Electro-galvanised steel. Aluminium or stainless steel materials are available upon request.

Finishes: "Red" Epoxy/Polyester powder coated.