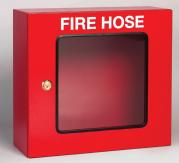

# FIRE HOSE CABINET AND CRADLE

# FRONT ELEVATION SECTION VIEW 16mm "A" FIRE HOSE "C" 3mm clear plain glass



| Model    | Dimensions       |       |       |       |
|----------|------------------|-------|-------|-------|
|          | Description      | А     | В     | С     |
| Fig. 710 | Single fire hose | 650mm | 225mm | 600mm |
| Fig. 720 | Double fire hose | 650mm | 350mm | 600mm |



Fig.710 Single Hose Cabinet



Fig.720 Double Hose Cabinet

### ISOMETRIC VIEW









Fig.730 Swing Hose Cradle

# FRONT ELEVATION



## REAR VIEW





Fig.740 Fixed Single Hose Cradle







Fig.750 Fixed Double Hose Cradle

Materials: Electro-galvanised steel. Aluminium or stainless steel materials are available upon request.

Finishes: "Red" Epoxy/Polyester powder coated.