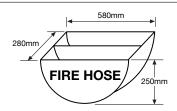

### ISOMETRIC VIEW

Fig.730 Swing Hose Cradle

## REAR VIEW

Fig.740 Fixed Single Hose Cradle

Fig.750 Fixed Double Hose Cradle

Materials: Electro-galvanised steel. Aluminium or stainless steel materials are available upon request.

Finishes: "Red" Epoxy/Polyester powder coated.