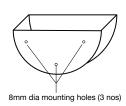

# FIRE HOSE CABINET AND CRADLE

# FRONT ELEVATION SECTION VIEW 16mm "A" FIRE HOSE "C" 3mm clear plain glass



| Model    | Dimensions       |       |       |       |
|----------|------------------|-------|-------|-------|
|          | Description      | А     | В     | С     |
| Fig. 710 | Single fire hose | 650mm | 225mm | 600mm |
| Fig. 720 | Double fire hose | 650mm | 350mm | 600mm |



Fig.710 Single Hose Cabinet



Fig.720 Double Hose Cabinet

### ISOMETRIC VIEW









Fig.730 Swing Hose Cradle

# FRONT ELEVATION



## REAR VIEW





Fig.740 Fixed Single Hose Cradle







Fig.750 Fixed Double Hose Cradle

Materials: Electro-galvanised steel. Aluminium or stainless steel materials are available upon request.

Finishes: "Red" Epoxy/Polyester powder coated.