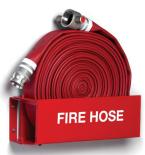

# FIRE HOSE CABINET AND CRADLE

# FRONT ELEVATION SECTION VIEW 16mm "A" FIRE HOSE "C" 3mm clear plain glass



| Model    | Dimensions       |       |       |       |
|----------|------------------|-------|-------|-------|
|          | Description      | А     | В     | С     |
| Fig. 710 | Single fire hose | 650mm | 225mm | 600mm |
| Fig. 720 | Double fire hose | 650mm | 350mm | 600mm |



Fig.710 Single Hose Cabinet



Fig.720 Double Hose Cabinet

### ISOMETRIC VIEW









Fig.730 Swing Hose Cradle

# FRONT ELEVATION



## REAR VIEW





Fig.740 Fixed Single Hose Cradle







Fig.750 Fixed Double Hose Cradle

Materials: Electro-galvanised steel. Aluminium or stainless steel materials are available upon request.

Finishes: "Red" Epoxy/Polyester powder coated.