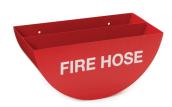

### ISOMETRIC VIEW

Fig.730 Swing Hose Cradle

## REAR VIEW

Fig.740 Fixed Single Hose Cradle

Fig.750 Fixed Double Hose Cradle

Materials: Electro-galvanised steel. Aluminium or stainless steel materials are available upon request.

Finishes: "Red" Epoxy/Polyester powder coated.