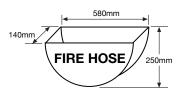

# FIRE HOSE CABINET AND CRADLE

# FRONT ELEVATION SECTION VIEW 16mm "A" FIRE HOSE "C" 3mm clear plain glass



| Model    | Dimensions       |       |       |       |
|----------|------------------|-------|-------|-------|
|          | Description      | А     | В     | С     |
| Fig. 710 | Single fire hose | 650mm | 225mm | 600mm |
| Fig. 720 | Double fire hose | 650mm | 350mm | 600mm |



Fig.710 Single Hose Cabinet



Fig.720 Double Hose Cabinet

### ISOMETRIC VIEW









Fig.730 Swing Hose Cradle

# FRONT ELEVATION



## REAR VIEW





Fig.740 Fixed Single Hose Cradle







Fig.750 Fixed Double Hose Cradle

Materials: Electro-galvanised steel. Aluminium or stainless steel materials are available upon request.

Finishes: "Red" Epoxy/Polyester powder coated.