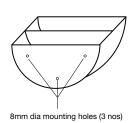

### ISOMETRIC VIEW

Fig.730 Swing Hose Cradle

## REAR VIEW

Fig.740 Fixed Single Hose Cradle

Fig.750 Fixed Double Hose Cradle

Materials: Electro-galvanised steel. Aluminium or stainless steel materials are available upon request.

Finishes: "Red" Epoxy/Polyester powder coated.