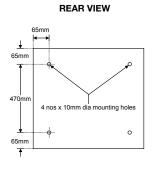

## REAR VIEW

Fig.740 Fixed Single Hose Cradle

Fig.750 Fixed Double Hose Cradle

Materials: Electro-galvanised steel. Aluminium or stainless steel materials are available upon request.

Finishes: "Red" Epoxy/Polyester powder coated.