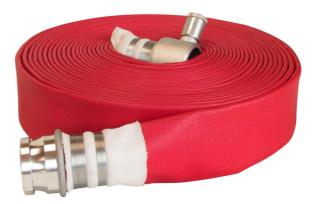

## **GUARD II FIRE HOSE**

## **General:**

"Guard" Type II layflat fire hose is made of polyester staple and filaments weaved single jacket with internal extruded EPDM rubber lining. The type 2 polyurethane outer coating makes for extra abrasion resistance and reduces water absorption. It is washable, lightweight, durable and economical fire fighting hose conforming to BS6391 Type I standard with minimum friction loss due to a very smooth internal rubber lining.

Guard II