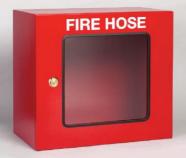

## **FRONT ELEVATION** "A' **FIRE HOSE**

"ģ

ο

| Model    | Dimensions       |       |       |       |
|----------|------------------|-------|-------|-------|
|          | Description      | А     | В     | С     |
| Fig. 710 | Single fire hose | 650mm | 600mm | 225mm |
| Fig. 720 | Double fire hose | 650mm | 600mm | 350mm |

**FIRE HOSE** ٢ Fig.710 Single Hose Cabinet

Fig.720 Double Hose Cabinet

ISOMETRIC VIEW 20mm 125mm 20mm F 205mm FIRE HOSE 580mm

330mm FIRE HOSE 205mm 580mm 125m

REAR VIEW

FRONT VIEW

FIRE HOSE Fig.730 Swing Hose Cradle