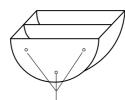

FRONT ELEVATION

Fig.740 Fixed Single Hose Cradle

8mm dia mounting holes (3 nos)

Fig.750 Fixed Double Hose Cradle

Materials: Electro-galvanised steel. Aluminium or stainless steel materials are available upon request. Finishes: "Red" Epoxy/Polyester powder coated.