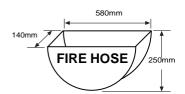

**FIRE HOSE** ٢ Fig.710 Single Hose Cabinet

Fig.720 Double Hose Cabinet

ISOMETRIC VIEW 20mm 125mm 20mm F 205mm FIRE HOSE 580mm

330mm FIRE HOSE 205mm 580mm 125m

REAR VIEW

FRONT VIEW

FIRE HOSE Fig.730 Swing Hose Cradle

FRONT ELEVATION

Fig.740 Fixed Single Hose Cradle

8mm dia mounting holes (3 nos)

Fig.750 Fixed Double Hose Cradle

Materials: Electro-galvanised steel. Aluminium or stainless steel materials are available upon request. Finishes: "Red" Epoxy/Polyester powder coated.