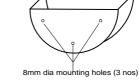

FRONT ELEVATION

Fig.740 Fixed Single Hose Cradle

8mm dia mounting holes (3 nos)

Fig.750 Fixed Double Hose Cradle

Materials: Electro-galvanised steel. Aluminium or stainless steel materials are available upon request. Finishes: "Red" Epoxy/Polyester powder coated.