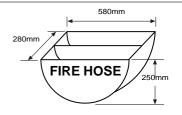

**FIRE HOSE** ٢ Fig.710 Single Hose Cabinet

Fig.720 Double Hose Cabinet

ISOMETRIC VIEW 20mm 125mm 20mm F 205mm FIRE HOSE 580mm

330mm FIRE HOSE 205mm 580mm 125m

REAR VIEW

FRONT VIEW

FIRE HOSE Fig.730 Swing Hose Cradle

FRONT ELEVATION

Fig.740 Fixed Single Hose Cradle

8mm dia mounting holes (3 nos)

Fig.750 Fixed Double Hose Cradle

Materials: Electro-galvanised steel. Aluminium or stainless steel materials are available upon request. Finishes: "Red" Epoxy/Polyester powder coated.