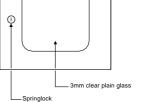

## FIRE HOSE CABINET AND CRADLE

Steel Hinge

16mn

"C"

## **FRONT ELEVATION** "A' **FIRE HOSE**

"ģ





ο

| Model    | Dimensions       |       |       |       |
|----------|------------------|-------|-------|-------|
|          | Description      | А     | В     | С     |
| Fig. 710 | Single fire hose | 650mm | 600mm | 225mm |
| Fig. 720 | Double fire hose | 650mm | 600mm | 350mm |

**FIRE HOSE** ٢ Fig.710 Single Hose Cabinet



Fig.720 Double Hose Cabinet

ISOMETRIC VIEW 20mm 125mm 20mm F 205mm FIRE HOSE 580mm

330mm FIRE HOSE 205mm 580mm 125m

REAR VIEW

FRONT VIEW

FIRE HOSE Fig.730 Swing Hose Cradle

FRONT ELEVATION







Fig.740 Fixed Single Hose Cradle





8mm dia mounting holes (3 nos)



Fig.750 Fixed Double Hose Cradle

Materials: Electro-galvanised steel. Aluminium or stainless steel materials are available upon request. Finishes: "Red" Epoxy/Polyester powder coated.