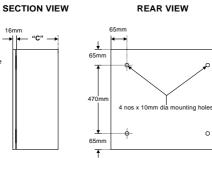

## FIRE HOSE CABINET AND CRADLE

Steel Hinge

16mn

"C"

FRONT ELEVATION

Fig.740 Fixed Single Hose Cradle

8mm dia mounting holes (3 nos)

Fig.750 Fixed Double Hose Cradle

Materials: Electro-galvanised steel. Aluminium or stainless steel materials are available upon request. Finishes: "Red" Epoxy/Polyester powder coated.